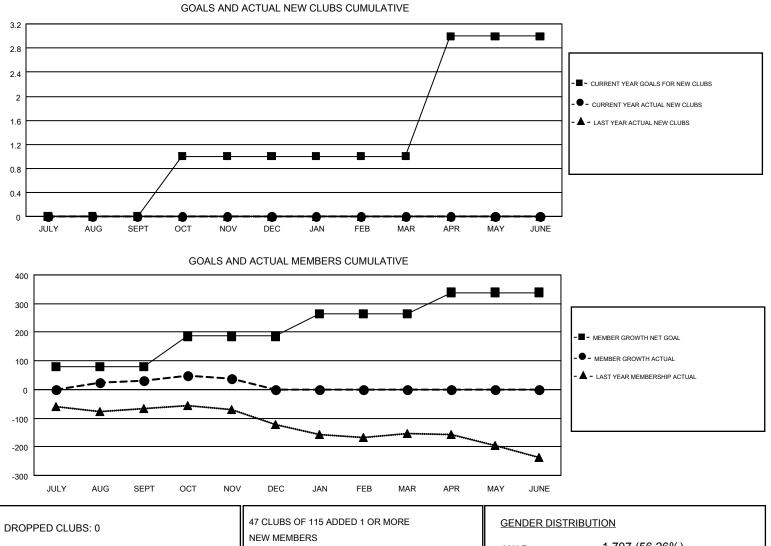

## GMT: WILLIAM PHILLIPI

| -             | Club          | S         |               | Members               |                           |                         |                                                    |  |
|---------------|---------------|-----------|---------------|-----------------------|---------------------------|-------------------------|----------------------------------------------------|--|
|               | RESULTS FOR   | 2018-2019 |               | RESULTS FOR 2018-2019 |                           |                         |                                                    |  |
| QUARTER       | NEW CLUB GOAL | NEW CLUBS | DROPPED CLUBS | QUARTER               | MEMBER GROWTH NET<br>GOAL | MEMBER GROWTH<br>ACTUAL | DROPPED<br>MEMBERS ACTUAL<br>(including transfers) |  |
| JULY/AUG/SEPT | 0             | 0         | 0             | JULY/AUG/SEPT         | 81                        | 116                     | 63                                                 |  |
| OCT/NOV/DEC   | 1             | 0         | 0             | OCT/NOV/DEC           | 105                       | 80                      | 59                                                 |  |
| JAN/FEB/MAR   | 0             | 0         | 0             | JAN/FEB/MAR           | 77                        | 0                       | 0                                                  |  |
| APR/MAY/JUNE  | 2             | 0         | 0             | APR/MAY/JUNE          | 76                        | 0                       | 0                                                  |  |

| DROPPED CLUBS: 0 |     | 47 CLUBS OF 115 ADDED 1 OR MORE<br>NEW MEMBERS | GENDER DIST                | GENDER DISTRIBUTION       |     |  |
|------------------|-----|------------------------------------------------|----------------------------|---------------------------|-----|--|
|                  |     | NEW MEMBERS                                    | MALE                       | 1,707 (56.26%)            |     |  |
|                  |     | 1                                              | FEMALE                     | 1,327 (43.74%)            |     |  |
| DROPPED MEMBERS  |     |                                                |                            |                           |     |  |
| DECEASED         | 22  | CLICK HERE FOR CUMULATIVE                      | TOTAL FAMILY UNIT          | TOTAL FAMILY UNIT MEMBERS |     |  |
| CLUB CANCELLED   | 0   | MEMBERSHIP DATA                                | FAMILY MEMBERS PAYING HALF |                           |     |  |
| OTHER            | 100 |                                                |                            |                           | 471 |  |
| TOTAL            | 122 |                                                |                            |                           |     |  |
|                  |     |                                                |                            | _                         |     |  |